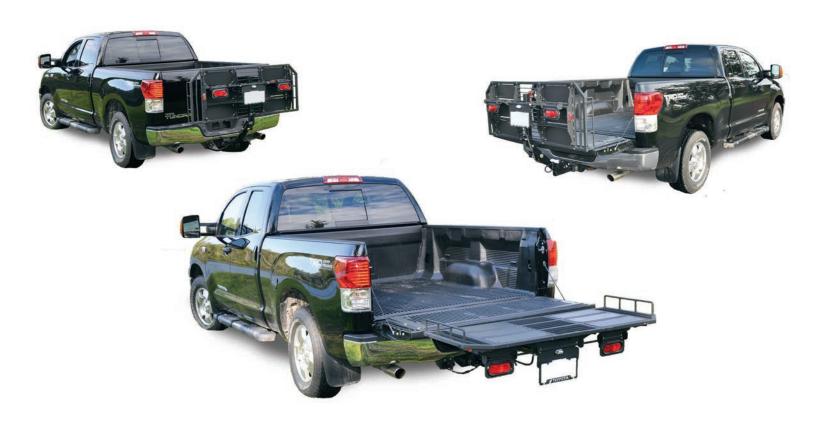

### Take A Trip Around Cari-Mor

We offer our 58 1/2" aluminum deck with a matte black powder coat finish

Our Patented Deck and Lower Support Unit Are Capable of Receiving Many Different Accessories That Will Help You Haul Even More Cargo... Soon To Come

# It's Not A Truck Bed Extension, It's Not A Cargo Carrier, It's Both...

Cari-Mor manufactures the only product that functions as a truck bed extension and a cargo carrier... But we're not talking about your average truck bed extension or carrier. Cari-Mor will redefine the personal cargo transportation industry.

Our patented deck measures 58 1/2" x 24," and is available in aircraft grade 6061 aluminum. Once the lower support unit has been adjusted to fit your truck, you can attach the deck to create a continuous plane beyond the end or your tailgate; transforming your short bed pick-up truck into a long bed. Don't lose your truck bed to a tool box or damage your tailgate overloading the end with heavy construction material, or your ATV. Let Cari-Mor handle the long heavy loads your tailgate wasn't designed for.