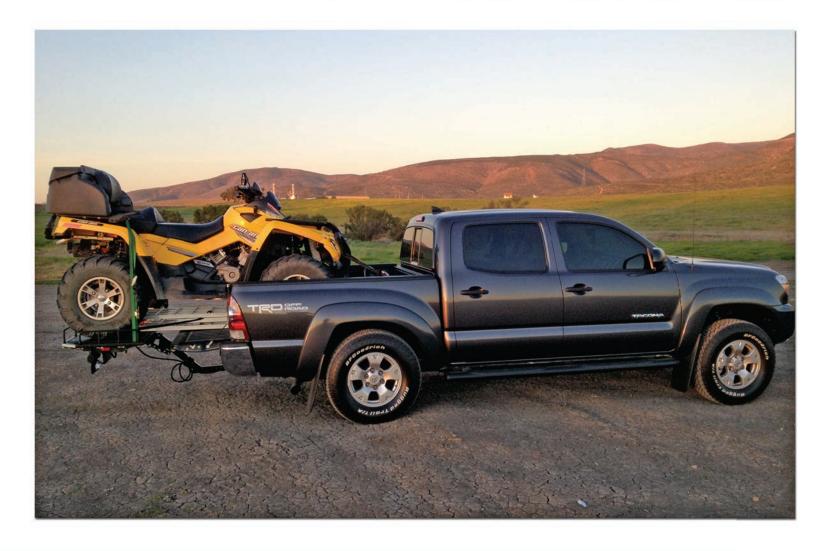

# Sometimes, Two Can Fit.

Two ATV's, No Load On Your Tailgate...

Revolutionary

Steve Basford Canton, NY

"I drive a Toyota Tacoma, and transporting my ATV has always been a hassle. I never liked using a trailer, but my ATV simply didn't fit on my truck. Then I found Cari-Mor. Suddenly, my Tacoma isn't so small anymore.

Cari-Mor did transform my short bed pick-up truck into a long bed."

Abal Zaidi, San Diego, CA