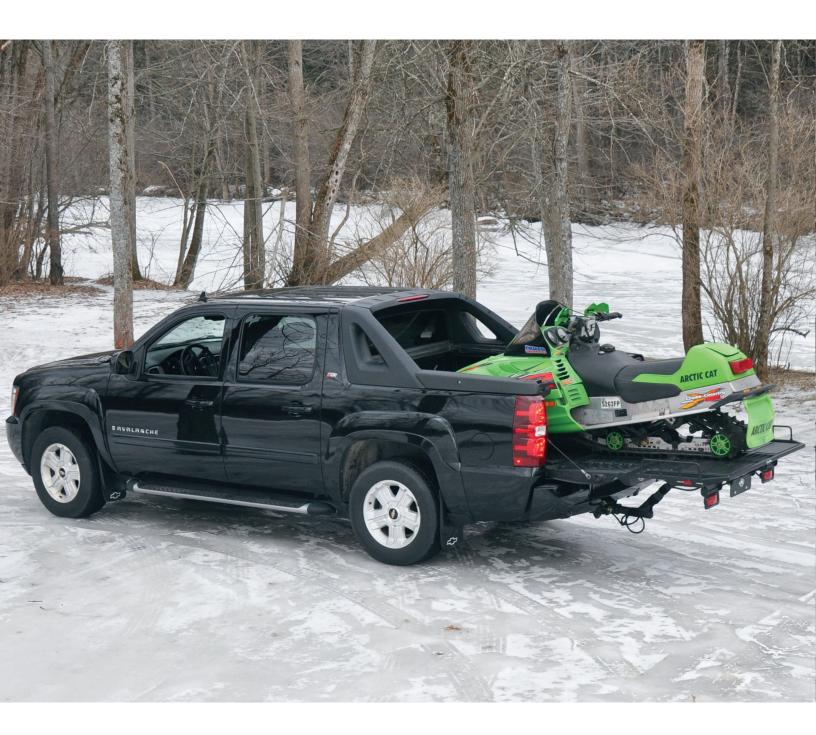

# It's Ice Like This That Reminds Us How Nice It Is to Leave The Tow-Behind Trailer At Home

Your Short Bed Truck Is Suddenly A Lot More Capable