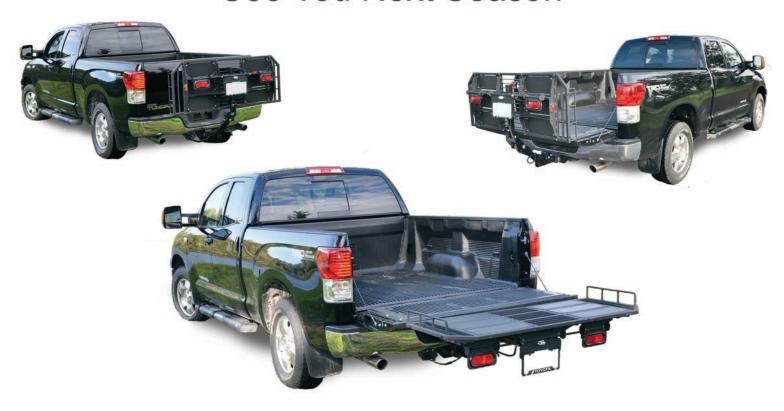

### Take A Trip Around Cari-Mor

We offer our 58 1/2" aluminum deck with a matte black powder coat finish

Our Patented Deck and Lower Support Unit Are Capable of Receiving Many Different Accessories That Will Help You Haul Even More Cargo... Soon To Come

# It's Not A Truck Bed Extension, It's Not A Cargo Carrier, It's Both...

Cari-Mor manufactures the only product that functions as a truck bed extension and a cargo carrier... But we're not talking about your average truck bed extension or carrier. Cari-Mor will redefine the personal cargo transportation industry.

Cari-Mor features a lower support unit engineered for unsurpassed strength and versatility. With adjustments for depth, height, and pitch. Cari-Mor fits all truck models and most hauling situations. Our patented lower support unit features internal threads that tightly lock the lower support unit to your vehicle hitch, making it a part of the vehicle. No more rattle, no more wobble.

Our patented deck measures 58 1/2" x 24," and is available in aircraft grade 6061 aluminum. Once the lower support unit has been adjusted to fit your truck, you can attach the deck to create a continuous plane beyond the end or your tailgate; transforming your short bed pick-up truck into a long bed. Don't lose your truck bed to a tool box or damage your tailgate overloading the end with heavy construction material, or your ATV. Let Cari-Mor handle the long heavy loads your tailgate wasn't designed for.