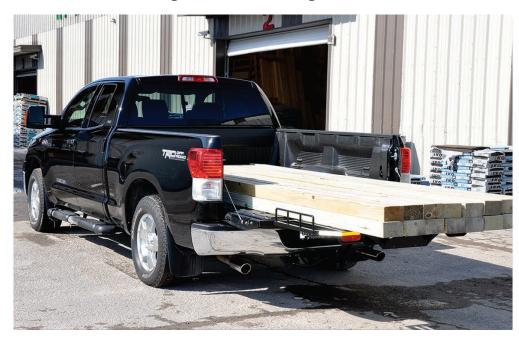

Our patented deck measures 58 1/2" x 24," and is available in aircraft grade 6061 aluminum. Once the lower support unit has been adjusted to fit your truck, you can attach the deck to create a continuous plane beyond the end or your tailgate; transforming your short bed pick-up truck into a long bed. Don't lose your truck bed to a tool box or damage your tailgate overloading the end with heavy construction material, or your ATV. Let Cari-Mor handle the long heavy loads your tailgate wasn't designed for.

# We Pay A Small Fortune For Our Trucks... They Need To Be What They Used To Be... The Work Horse We Count On, Day After Day.

With Cari-Mor 12'-16' lumber, 13'-15' carpet, countertops, and other extended length material can be loaded in your truck and delivered to the job site quickly