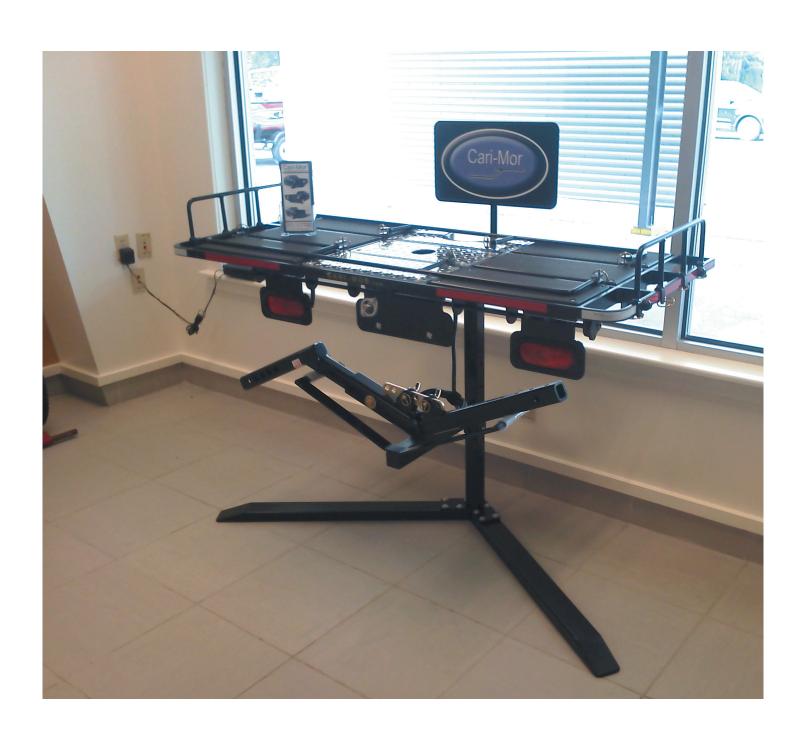

### Take A Trip Around Cari-Mor

We offer our 58 1/2" aluminum deck with a matte black powder coat finish

Our Patented Deck and Lower Support Unit Are Capable of Receiving Many Different Accessories That Will Help You Haul Even More Cargo... Soon To Come

Our patented deck measures 58 1/2" x 24," and is available in aircraft grade 6061 aluminum. Once the lower support unit has been adjusted to fit your truck, you can attach the deck to create a continuous plane beyond the end or your tailgate; transforming your short bed pick-up truck into a long bed. Don't lose your truck bed to a tool box or damage your tailgate overloading the end with heavy construction material, or your ATV. Let Cari-Mor handle the long heavy loads your tailgate wasn't designed for.