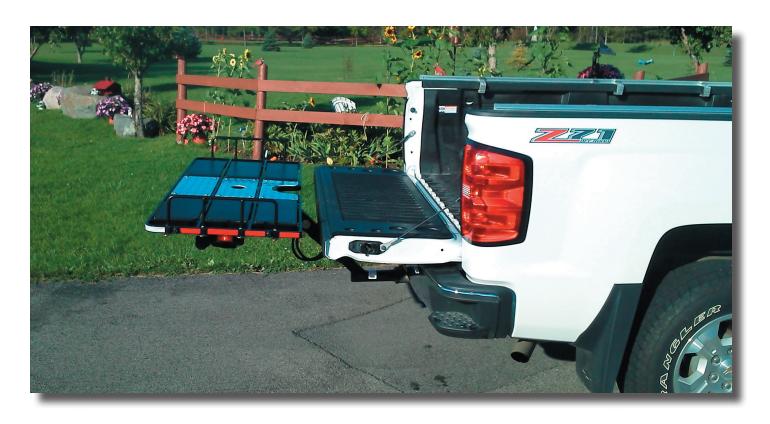

Our patented deck measures 58 1/2" x 24," and is available in aircraft grade 6061 aluminum. Once the lower support unit has been adjusted to fit your truck, you can attach the deck to create a continuous plane beyond the end or your tailgate; transforming your short bed pick-up truck into a long bed. Don't lose your truck bed to a tool box or damage your tailgate overloading the end with heavy construction material, or your ATV. Let Cari-Mor handle the long heavy loads your tailgate wasn't designed for.

Remove all 4 guard rails and the deck makes a great work platform. When time is money, get more done with Cari-Mor

Have a tool box in your truck... Don't worry, Cari-Mor will help you get your truck bed back