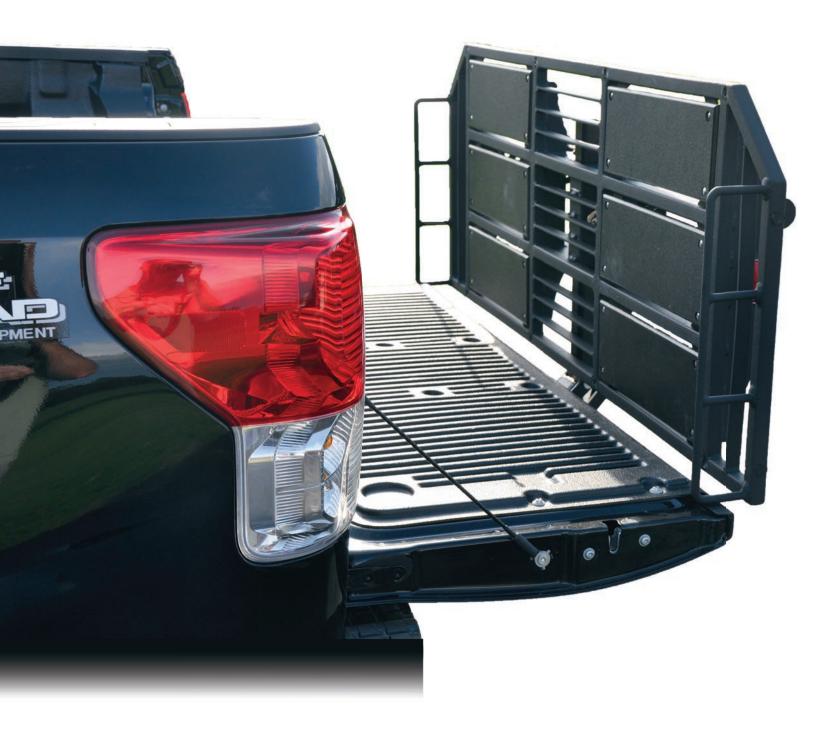

### Take A Trip Around Cari-Mor

We offer our 58 1/2" aluminum deck with a matte black powder coat finish

Our Patented Deck and Lower Support Unit Are Capable of Receiving Many Different Accessories That Will Help You Haul Even More Cargo... Soon To Come

Our patented deck measures 58 1/2" x 24," and is available in aircraft grade 6061 aluminum. Once the lower support unit has been adjusted to fit your truck, you can attach the deck to create a continuous plane beyond the end or your tailgate; transforming your short bed pick-up truck into a long bed. Don't lose your truck bed to a tool box or damage your tailgate overloading the end with heavy construction material, or your ATV. Let Cari-Mor handle the long heavy loads your tailgate wasn't designed for.

Let's not forget about the vans, SUV's and RV's. Attach all the perimeter fences to the deck and you have a cargo carrier that actually enhances the look of your vehicle. Your cargo is oriented away from the road protecting it from exhaust fumes and road debris, and can be adjusted away from your vehicle allowing you access to the back door. With Cari-Mor, you are traveling with the rugged good looks that defines the adventurer in you.