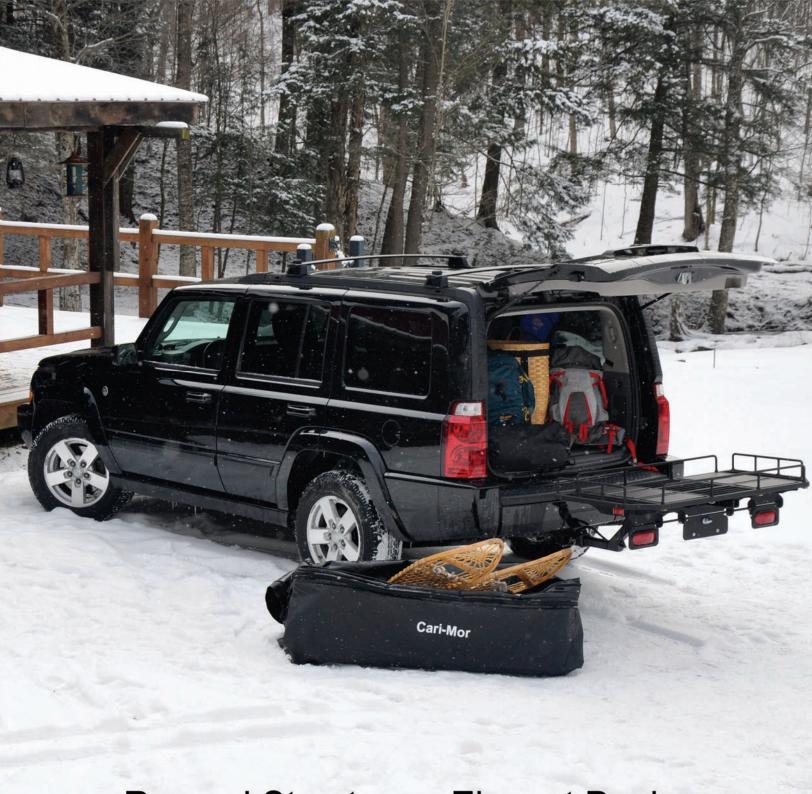

Our patented deck measures 58 1/2" x 24," and is available in aircraft grade 6061 aluminum. Once the lower support unit has been adjusted to fit your truck, you can attach the deck to create a continuous plane beyond the end or your tailgate; transforming your short bed pick-up truck into a long bed. Don't lose your truck bed to a tool box or damage your tailgate overloading the end with heavy construction material, or your ATV. Let Cari-Mor handle the long heavy loads your tailgate wasn't designed for.

Let's not forget about the vans, SUV's and RV's. Attach all the perimeter fences to the deck and you have a cargo carrier that actually enhances the look of your vehicle. Your cargo is oriented away from the road protecting it from exhaust fumes and road debris, and can be adjusted away from your vehicle allowing you access to the back door. With Cari-Mor, you are traveling with the rugged good looks that defines the adventurer in you.

# It's Ice Like This That Reminds Us How Nice It Is to Leave The Tow-Behind Trailer At Home

Your Short Bed Truck Is Suddenly A Lot More Capable