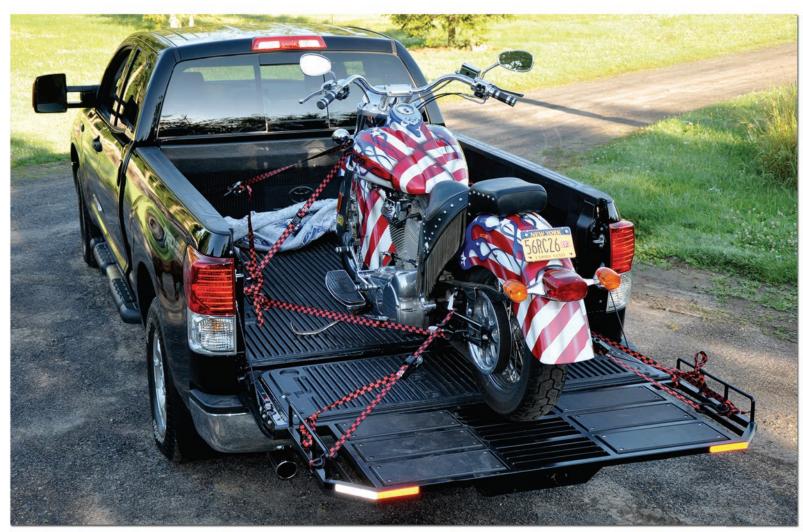

#### Make It A Little Easier To Get To Bike Week This Year.

You like riding your bike, and your bike likes riding in your truck. So don't worry about pulling your trailer through the mountains. You're riding with Cari-Mor

Convenient tie-down locations and extended bed length make Cari-Mor the perfect choice for your motorcycle carrier