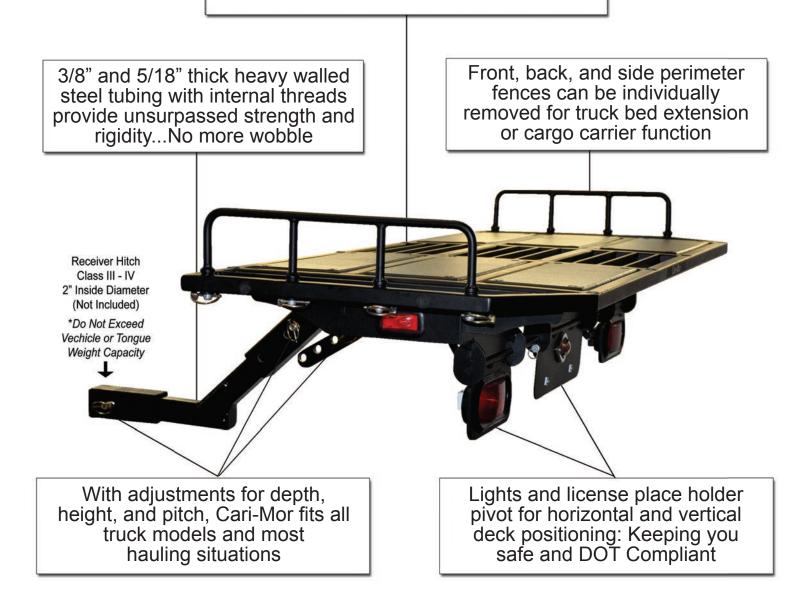

Cari-Mor features a lower support unit engineered for unsurpassed strength and versatility. With adjustments for depth, height, and pitch. Cari-Mor fits all truck models and most hauling situations. Our patented lower support unit features internal threads that tightly lock the lower support unit to your vehicle hitch, making it a part of the vehicle. No more rattle, no more wobble.

Our patented deck measures 58 1/2" x 24," and is available in aircraft grade 6061 aluminum. Once the lower support unit has been adjusted to fit your truck, you can attach the deck to create a continuous plane beyond the end or your tailgate; transforming your short bed pick-up truck into a long bed. Don't lose your truck bed to a tool box or damage your tailgate overloading the end with heavy construction material, or your ATV. Let Cari-Mor handle the long heavy loads your tailgate wasn't designed for.

Let's not forget about the vans, SUV's and RV's. Attach all the perimeter fences to the deck and you have a cargo carrier that actually enhances the look of your vehicle. Your cargo is oriented away from the road protecting it from exhaust fumes and road debris, and can be adjusted away from your vehicle allowing you access to the back door. With Cari-Mor, you are traveling with the rugged good looks that defines the adventurer in you.

### Don't Choose Between Passengers And Cargo

Due to the nature of the design, Cari-Mor functions as a truck bed extension and a cargo carrier. With pivoting lights, license plate holder, and removable perimeter fences, it is a superb value getting two products in one buy. Our unique design stores your cargo where cargo should be stored, away from the road and still easily accessible (unlike "top of the roof" clam carriers). Adjusted correctly, one maintains access to the interior of the vehicle, without "crawling" overtop of conventional low and "close mount" cargo carriers. It's the simple conveniences that make a good trip great.