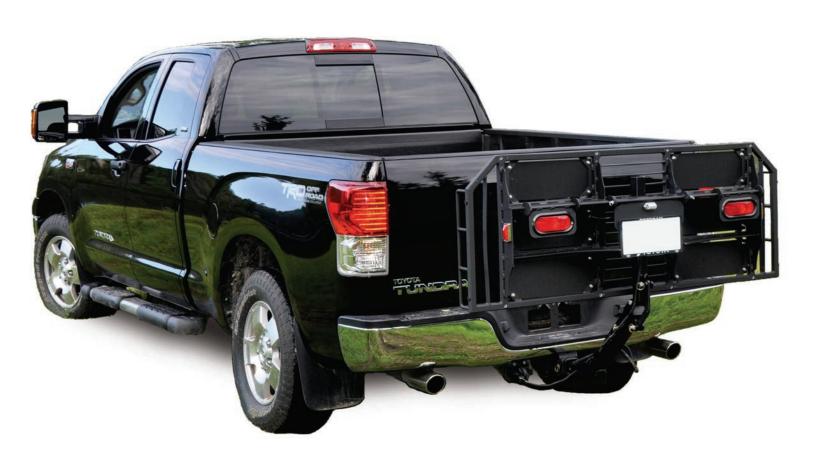

# It's Not A Truck Bed Extension, It's Not A Cargo Carrier, It's Both...

Cari-Mor manufactures the only product that functions as a truck bed extension and a cargo carrier... But we're not talking about your average truck bed extension or carrier. Cari-Mor will redefine the personal cargo transportation industry.

Cari-Mor features a lower support unit engineered for unsurpassed strength and versatility. With adjustments for depth, height, and pitch. Cari-Mor fits all truck models and most hauling situations. Our patented lower support unit features internal threads that tightly lock the lower support unit to your vehicle hitch, making it a part of the vehicle. No more rattle, no more wobble.

Our patented deck measures 58 1/2" x 24," and is available in aircraft grade 6061 aluminum. Once the lower support unit has been adjusted to fit your truck, you can attach the deck to create a continuous plane beyond the end or your tailgate; transforming your short bed pick-up truck into a long bed. Don't lose your truck bed to a tool box or damage your tailgate overloading the end with heavy construction material, or your ATV. Let Cari-Mor handle the long heavy loads your tailgate wasn't designed for.