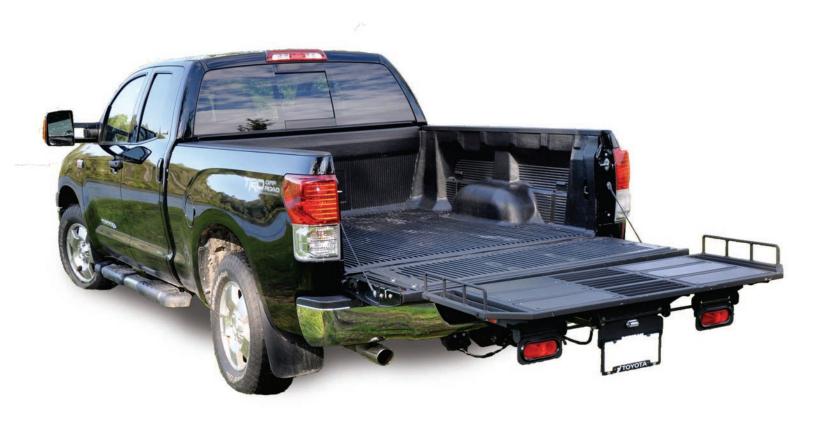

# It's Not A Truck Bed Extension, It's Not A Cargo Carrier, It's Both...

Cari-Mor manufactures the only product that functions as a truck bed extension and a cargo carrier... But we're not talking about your average truck bed extension or carrier. Cari-Mor will redefine the personal cargo transportation industry.

Cari-Mor features a lower support unit engineered for unsurpassed strength and versatility. With adjustments for depth, height, and pitch. Cari-Mor fits all truck models and most hauling situations. Our patented lower support unit features internal threads that tightly lock the lower support unit to your vehicle hitch, making it a part of the vehicle. No more rattle, no more wobble.

Our patented deck measures 58 1/2" x 24," and is available in aircraft grade 6061 aluminum. Once the lower support unit has been adjusted to fit your truck, you can attach the deck to create a continuous plane beyond the end or your tailgate; transforming your short bed pick-up truck into a long bed. Don't lose your truck bed to a tool box or damage your tailgate overloading the end with heavy construction material, or your ATV. Let Cari-Mor handle the long heavy loads your tailgate wasn't designed for.