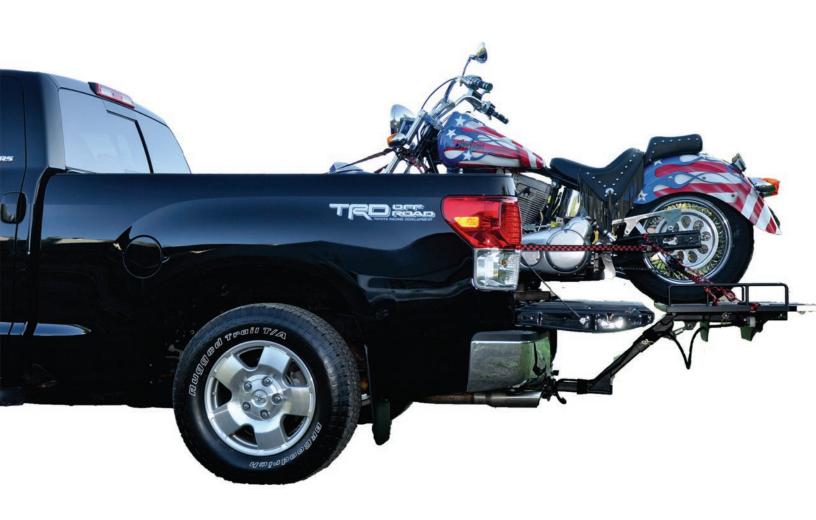

#### Make It A Little Easier To Get To Bike Week This Year.

You like riding your bike, and your bike likes riding in your truck. So don't worry about pulling your trailer through the mountains. You're riding with Cari-Mor

Convenient tie-down locations and extended bed length make Cari-Mor the perfect choice for your motorcycle carrier