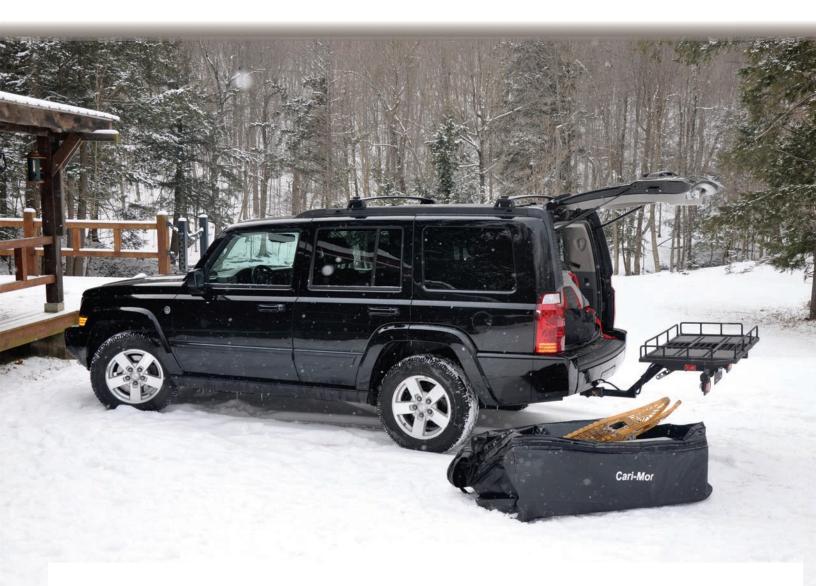

Our patented deck measures 58 1/2" x 24," and is available in aircraft grade 6061 aluminum. Once the lower support unit has been adjusted to fit your truck, you can attach the deck to create a continuous plane beyond the end or your tailgate; transforming your short bed pick-up truck into a long bed. Don't lose your truck bed to a tool box or damage your tailgate overloading the end with heavy construction material, or your ATV. Let Cari-Mor handle the long heavy loads your tailgate wasn't designed for.

Let's not forget about the vans, SUV's and RV's. Attach all the perimeter fences to the deck and you have a cargo carrier that actually enhances the look of your vehicle. Your cargo is oriented away from the road protecting it from exhaust fumes and road debris, and can be adjusted away from your vehicle allowing you access to the back door. With Cari-Mor, you are traveling with the rugged good looks that defines the adventurer in you.

# It's Ice Like This That Reminds Us How Nice It Is to Leave The Tow-Behind Trailer At Home

Your Short Bed Truck Is Suddenly A Lot More Capable