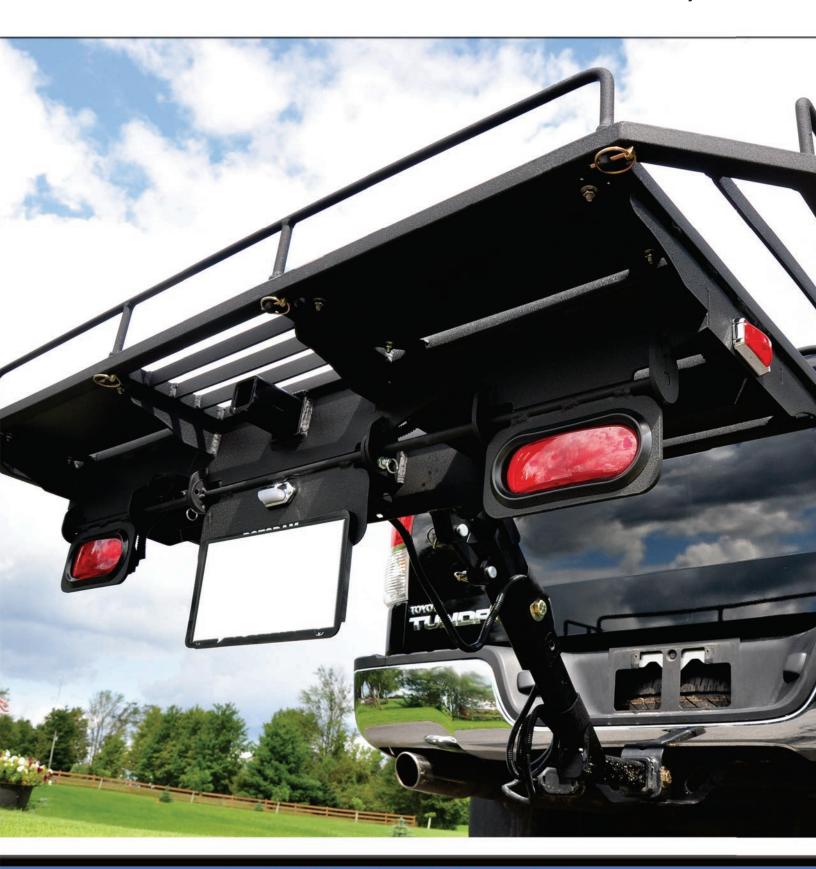

Cari-Mor features a lower support unit engineered for unsurpassed strength and versatility. With adjustments for depth, height, and pitch. Cari-Mor fits all truck models and most hauling situations. Our patented lower support unit features internal threads that tightly lock the lower support unit to your vehicle hitch, making it a part of the vehicle. No more rattle, no more wobble.

### Don't Choose Between Passengers And Cargo

Due to the nature of the design, Cari-Mor functions as a truck bed extension and a cargo carrier. With pivoting lights, license plate holder, and removable perimeter fences, it is a superb value getting two products in one buy. Our unique design stores your cargo where cargo should be stored, away from the road and still easily accessible (unlike "top of the roof" clam carriers). Adjusted correctly, one maintains access to the interior of the vehicle, without "crawling" overtop of conventional low and "close mount" cargo carriers. It's the simple conveniences that make a good trip great.