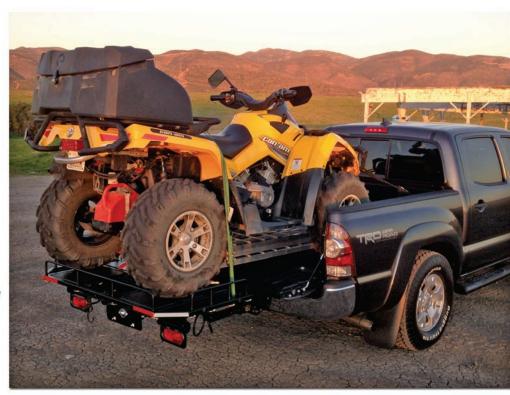

# Sometimes, Two Can Fit.

Two ATV's, No Load On Your Tailgate...

Revolutionary

Steve Basford Canton, NY

"I drive a Toyota Tacoma, and transporting my ATV has always been a hassle. I never liked using a trailer, but my ATV simply didn't fit on my truck. Then I found Cari-Mor. Suddenly, my Tacoma isn't so small anymore.

Cari-Mor did transform my short bed pick-up truck into a long bed."

Abal Zaidi, San Diego, CA