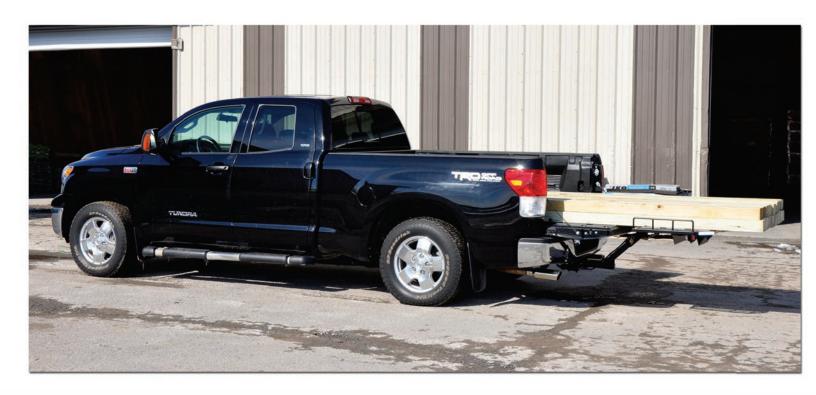

Our patented deck measures 58 1/2" x 24," and is available in aircraft grade 6061 aluminum. Once the lower support unit has been adjusted to fit your truck, you can attach the deck to create a continuous plane beyond the end or your tailgate; transforming your short bed pick-up truck into a long bed. Don't lose your truck bed to a tool box or damage your tailgate overloading the end with heavy construction material, or your ATV. Let Cari-Mor handle the long heavy loads your tailgate wasn't designed for.

# We Pay A Small Fortune For Our Trucks... They Need To Be What They Used To Be... The Work Horse We Count On, Day After Day.

With Cari-Mor 12'-16' lumber, 13'-15' carpet, countertops, and other extended length material can be loaded in your truck and delivered to the job site quickly