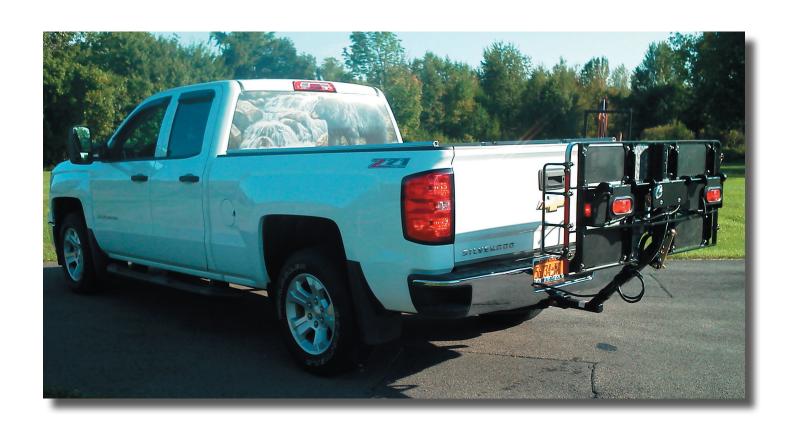

Our patented deck measures 58 1/2" x 24," and is available in aircraft grade 6061 aluminum. Once the lower support unit has been adjusted to fit your truck, you can attach the deck to create a continuous plane beyond the end or your tailgate; transforming your short bed pick-up truck into a long bed. Don't lose your truck bed to a tool box or damage your tailgate overloading the end with heavy construction material, or your ATV. Let Cari-Mor handle the long heavy loads your tailgate wasn't designed for.

# We Pay A Small Fortune For Our Trucks... They Need To Be What They Used To Be... The Work Horse We Count On, Day After Day.

With Cari-Mor 12'-16' lumber, 13'-15' carpet, countertops, and other extended length material can be loaded in your truck and delivered to the job site quickly