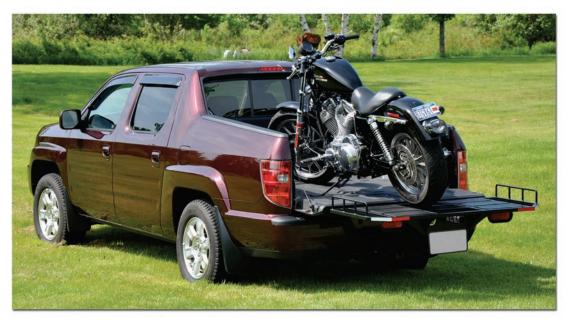

#### Make It A Little Easier To Get To Bike Week This Year.

You like riding your bike, and your bike likes riding in your truck. So don't worry about pulling your trailer through the mountains. You're riding with Cari-Mor

Convenient tie-down locations and extended bed length make Cari-Mor the perfect choice for your motorcycle carrier